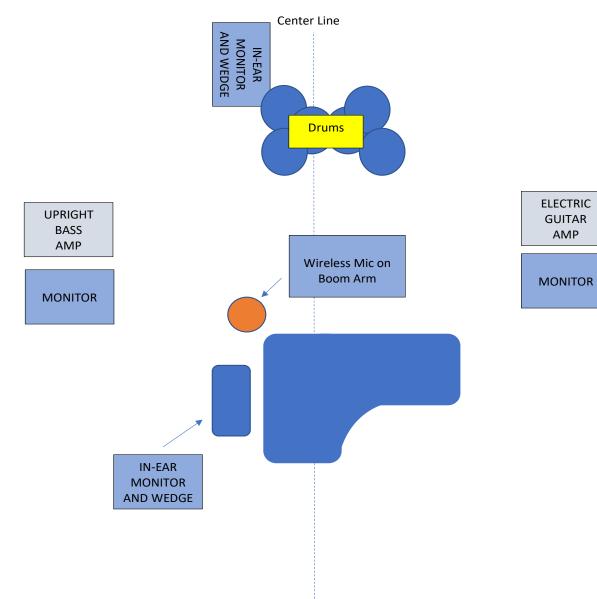

| 8         | Snare Drum               |
| 9         | Tom                      |
| 10        | Tom                      |
| 11        | Tom                      |
| 12        | Hi Hat                   |
| 13        | Overhead Left            |
| 14        | Overhead Right           |
| 15        | QLAB Voice Over Voice    |
| 16        | QLAB Click               |
| 17        | QLAB Percussion          |
| 18        | QLAB E Guitar            |
| 19        | QLAB Ac. Guitar          |
| 20        | QLAB Synth               |
| 21        | QLAB Strings             |
|           | QLAB Brass and Woodwinds |
|           | QLAB Backing Vocals      |

Center Line

IN-EAR



## THE NEW ELTON TRIBUTE

Minimum Stage Size 20x20

Stage Risers (if available)

Guitars 12-18" Rise Drums 18-24" Rise